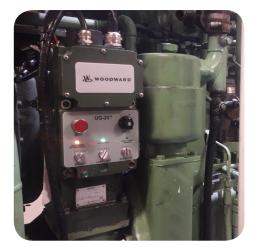

#### Introduction

Woodward has released the next generation UG-25<sup>+</sup> governor entitled "P3" and Turner ECS has been appointed as a Woodward Certified Overhaul Partner (COP) for the upgrade program.

### About the Upgrade

The UG-25<sup>+</sup> P3 governor is a fully compatible replacement product for all previous versions, which ceased production on April 1st 2012 and ceased support on January 1st 2014. Woodward recommends that customers upgrade all previous UG-25<sup>+</sup> versions to P3 at the next service overhaul. This upgrade program is only offered through selected Woodward COPs who are able to convert the customer wiring from connector directly into the P3's terminal box through a cable gland.