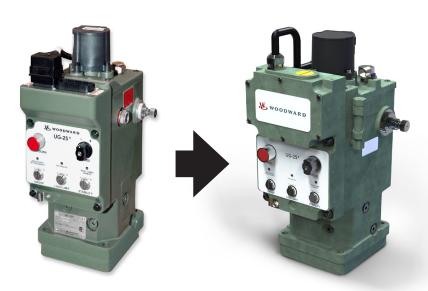

### About the Upgrade

The UG-25<sup>+</sup> P3 governor is a fully compatible replacement product for all previous versions, which ceased production on April 1st 2012 and ceased support on January 1st 2014. Woodward recommends that customers upgrade all previous UG-25<sup>+</sup> versions to P3 at the next service overhaul. This upgrade program is only offered through selected Woodward COPs who are able to convert the customer wiring from connector directly into the P3's terminal box through a cable gland.

# **IMPROVEMENTS**

- Increased service interval from 12 000 to 20 000 hours
- Reduced sensitivity to vibration
- Improved vibration resistance of front knobs
- Improved vibration resistance of the user interface panel
- Cable gland instead of connector to improve wiring termination