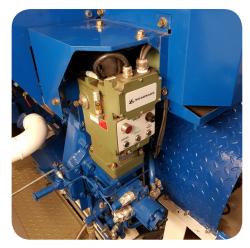

# Examples of UG-25<sup>+</sup> upgrades performed by Turner ECS

Mirrlees Blackstone 80G

Wärtsilä 8L20

Hyundai Himsen H21/32

ABC 6-MDZC

Yanmar 6EY22

Mitsubishi S6U