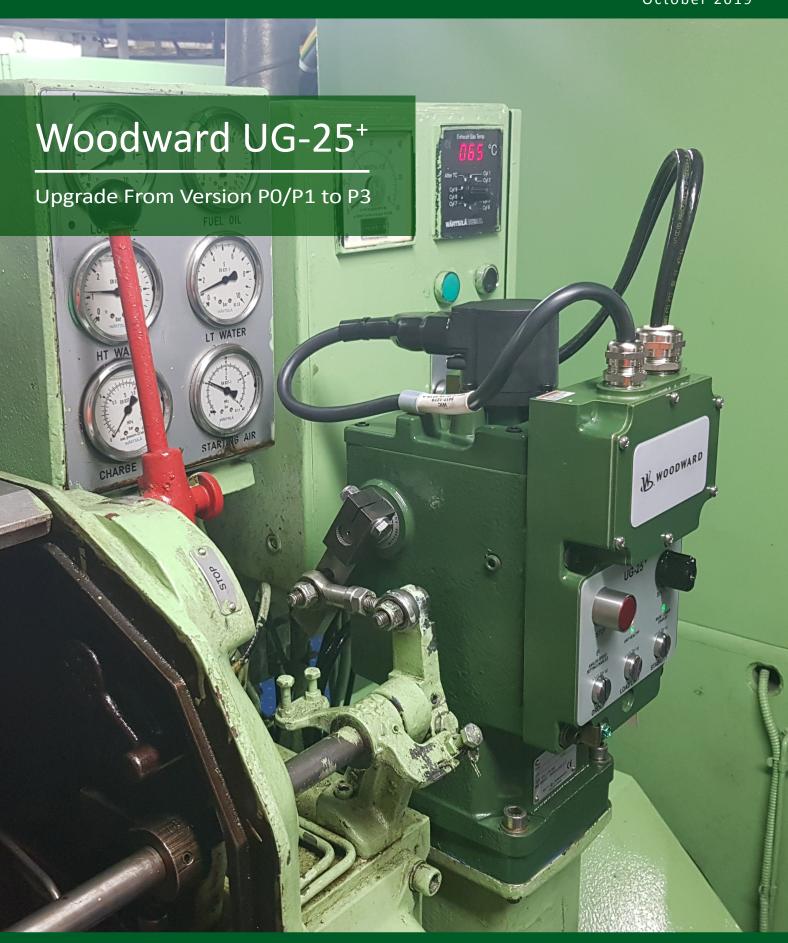

# TURNER ENGINE CONTROL SOLUTIONS

Woodward's Next Generation UG-25<sup>+</sup> | Upgrade From Version PO/P1 to P3

#### Introduction

Woodward has released the next generation UG-25<sup>+</sup> governor entitled "P3" and Turner ECS has been appointed as a Woodward Certified Overhaul Partner (COP) for the upgrade program.

### About the Upgrade

The UG-25<sup>+</sup> P3 governor is a fully compatible replacement product for all previous versions, which ceased production on April 1st 2012 and ceased support on January 1st 2014. Woodward recommends that customers upgrade all previous UG-25<sup>+</sup> versions to P3 at the next service overhaul. This upgrade program is only offered through selected Woodward COPs who are able to convert the customer wiring from connector directly into the P3's terminal box through a cable gland.