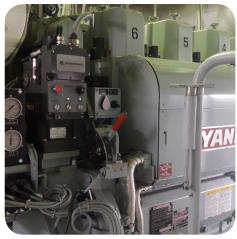

# Examples of UG-25<sup>+</sup> upgrades performed by Turner ECS

Mirrlees Blackstone 80G

Wärtsilä 8L20

Hyundai Himsen H21/32

ABC 6-MDZC

Yanmar 6EY22

Mitsubishi S6U