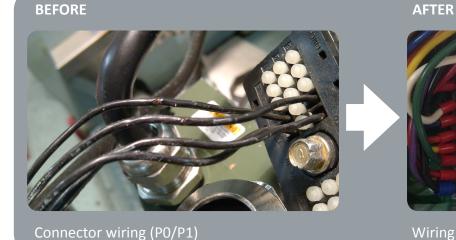

### About the Upgrade

The UG-25<sup>+</sup> P3 governor is a fully compatible replacement product for all previous versions, which ceased production on April 1st 2012 and ceased support on January 1st 2014. Woodward recommends that customers upgrade all previous UG-25<sup>+</sup> versions to P3 at the next service overhaul. This upgrade program is only offered through selected Woodward COPs who are able to convert the customer wiring from connector directly into the P3's terminal box through a cable gland.

# **IMPROVEMENTS**

- Increased service interval from 12 000 to 20 000 hours
- Reduced sensitivity to vibration
- Improved vibration resistance of front knobs
- Improved vibration resistance of the user interface panel
- Cable gland instead of connector to improve wiring termination